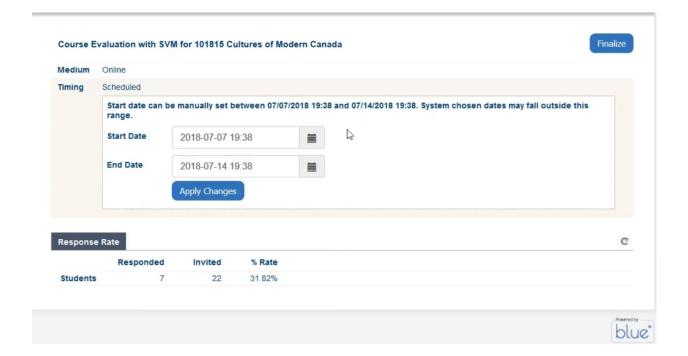

## Instructions:

- Supervisors will be emailed a link which will take them to a page within Blue where dates can be chosen for a particular course (see screenshot below).
- If a supervisor chooses to change the evaluation start and end dates for a course:
  - 1. Select a start date from the 'Start Date' field.
  - 2. Select an end date from the 'End Date' field.
  - 3. After selection of dates, click 'Apply Changes.'
  - 4. Click 'Finalize' to complete setup.